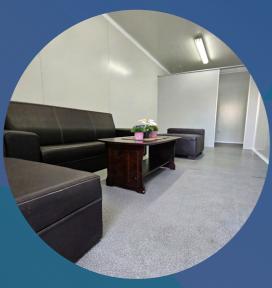

## -temporary site office-VVIP/artist rest room

#### VVIP rest room

Spacious built-in toilet

#### Temporary surau

Site office/ temporary working space

- -1.5HP airconditioner
- -1 external septic tank
- -1 shutter window
- -Furniture (if required)