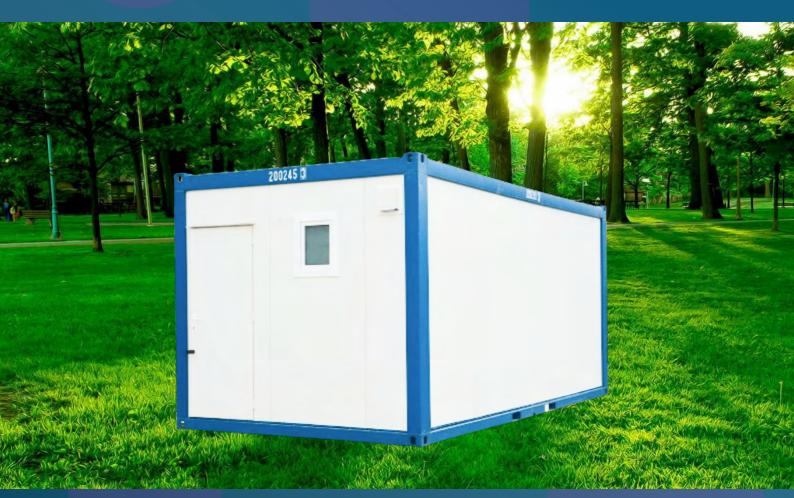

# **EXECUTIVE FLEXIHOUSE CABIN OFFICE** 20ft Cabin with Built In Toilet

## **SPECIFICATIONS**

Size : 20ft (L) x 10ft (W) x 9.5ft (H) Requirement : -electrical source of 20amp/cabin, single phase -water source of minimum 1 bar pressure