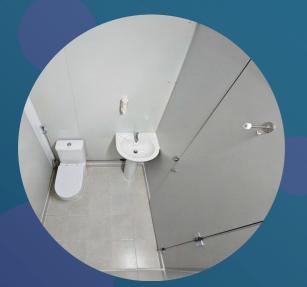

#### VVIP rest room

Spacious built-in toilet

## INTERIORS

- -1 toilet room
- -1 exhaust fan
- -1 water bidet
- -Led lights
- -1 hand wash sink
- -4 socket plug
- -1 toilet roll holder
- -Single door